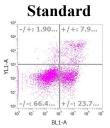

## **Quality Control**

| Items                | Specification                           | Result               |
|----------------------|-----------------------------------------|----------------------|
| Packaging appearance | Intact and undamaged                    | Intact and undamaged |
| Appearance           | A. Colombos liquid D. Colombos liquid   | A: Colorless liquid  |
|                      | A: Colorless liquid B: Colorless liquid | B: Colorless liquid  |
|                      | C: Red liquid                           | C: Red liquid        |
| Weight/volume        | A:50ml B:250-265µl                      | A:50ml B:250μl       |
|                      | C:500-530µl                             | C:500µ1              |