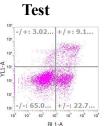

## **Quality Control**

| Items                | Specification                           | Result               |
|----------------------|-----------------------------------------|----------------------|
| Packaging appearance | Intact and undamaged                    | Intact and undamaged |
| Appearance           | A. Colombos liquid D. Colombos liquid   | A: Colorless liquid  |
|                      | A: Colorless liquid B: Colorless liquid | B: Colorless liquid  |
|                      | C: Red liquid                           | C: Red liquid        |
| Weight/volume        | A:50ml B:250-265µl                      | A:50ml B:250μl       |
|                      | C:500-530µl                             | C:500µ1              |